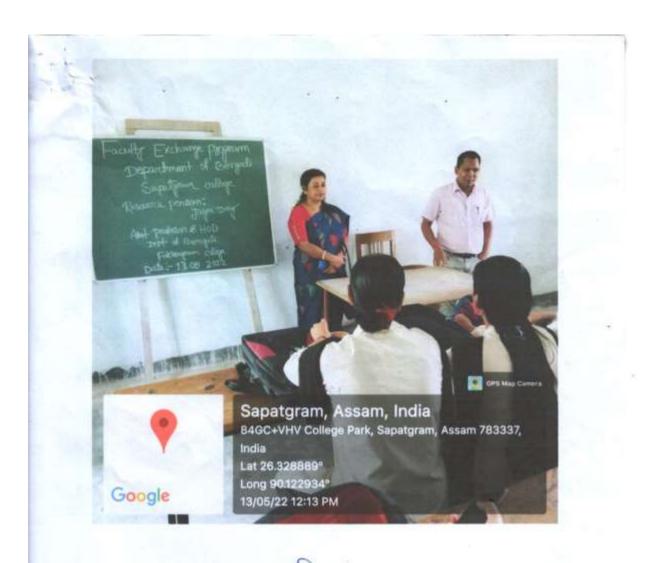

# MEMORANDUM OF UNDERSTANDING (MOU) GENERAL UNDERSTANDING Of ACADEMIC COOPERATION Between Sapatgram College Sapatgram

#### Sapatgram College, Sapatgram & Fakiragram College, Fakiragram

A good academic bonding is expected to be created between Department of Bodo, Sapatgram College and Department of Bodo, Fakiragram College, Fakiragram. Sapatgram College shall be able to invite faculty members from Fakiragram College as visiting faculties to deliver lectures on Bodo Language and Literature. In the same way Fakiragram College shall also be able to invite faculty members from Sapatgram College as visiting faculties to take classes on the same field. Moreover, both the colleges will exchange their students as interns for a specific period of time. In this regard the decision will be taken only after a mutual discussion between the colleges. 2.03 Publications: