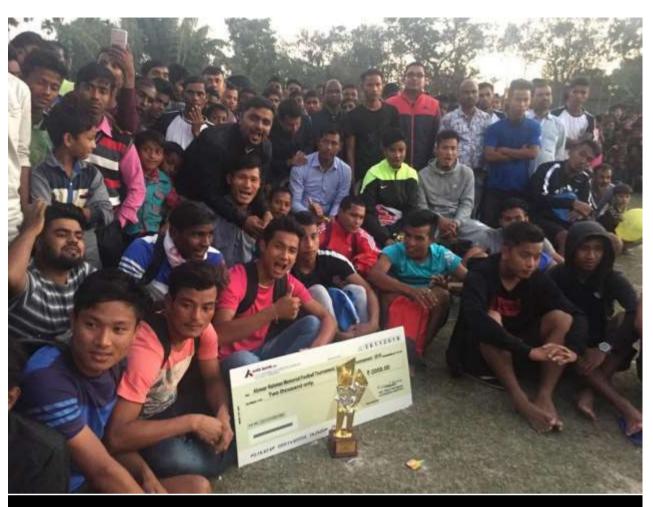

# PRIDE OF FAKIRAGRAM COLLEGE

| SL No. | KAVE                 | DEMARTMENT        | YEAR | RESULT         |
|--------|----------------------|-------------------|------|----------------|
| 1.     | RUPA DAS             | EDUCATION         | 2006 | 1st CLASS 2nd  |
| 2      | MITHU DEBNATH        | EDUCATION         | 2004 | 1st CLASS 25th |
| 1      | PUROSI ROY           | EDUCATION         | 2009 | 1st CLASS 18th |
| 4      | FAYAL GHOSH          | EDUCATION         | 2812 | 1st CLASS      |
| 5,     | MUMPY CHOUDHURY      | POLITICAL SCIENCE | 2014 | 1nt CLASS      |
| - 6    | MARFUZA KHATUN       | ASSAMESE          | 2014 | 1st CLASS      |
| 7.     | NASIMA SIDDIKA       | POLITICAL SCIENCE | 2015 | 1st CLASS      |
| a.     | PRIYANKA GHOSH       | ECONOMICS         | 2015 | 1st CLASS      |
| 9.     | RUSIJA BEGUM         | ECONOMICS         | 2015 | et CLASS       |
| 10.    | SUBHADRA BRAHMA      | 8000              | 2015 | st CLASS       |
| 11.    | GITANJALI ROY        | ASSAMESE          | 2016 | fist CLASS     |
| 12     | MALOSIKA BARUAH      | EDUCATION         | 2516 | 1st CLASS      |
| 11.    | MITALI MEDIS         | EDUCATION         | 2015 | 1st CLASS      |
| 14.    | MONOROMA DEBNATH     | HISTORY           | 2016 | 1st CLASS      |
| 15.    | REHENA SEGUN         | ASSAMES           | 2016 | 1st CLASS      |
| 16.    | WASHIN AKTABALISHIND | POLITICAL SCHWICE | 2016 | 1st CLASS      |