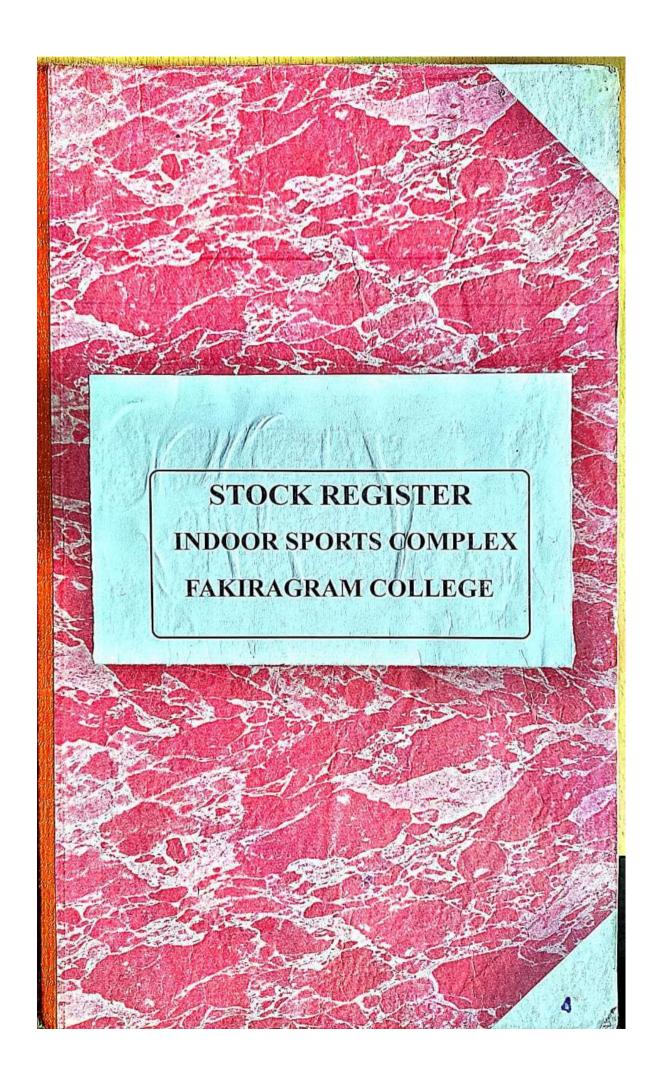

| - ( 5 (o) | content                                                                                                                                                                                                                                                                                                                                                                                                                                                                                                                                                                                                                                                                                                                                                                                                                                                                                                                                                                                                                                                                                                                                                                                                                                                                                                                                                                                                                                                                                                                                                                                                                                                                                                                                                                                                                                                                                                                                                                                                                                                                                                                        |          |
|-----------|--------------------------------------------------------------------------------------------------------------------------------------------------------------------------------------------------------------------------------------------------------------------------------------------------------------------------------------------------------------------------------------------------------------------------------------------------------------------------------------------------------------------------------------------------------------------------------------------------------------------------------------------------------------------------------------------------------------------------------------------------------------------------------------------------------------------------------------------------------------------------------------------------------------------------------------------------------------------------------------------------------------------------------------------------------------------------------------------------------------------------------------------------------------------------------------------------------------------------------------------------------------------------------------------------------------------------------------------------------------------------------------------------------------------------------------------------------------------------------------------------------------------------------------------------------------------------------------------------------------------------------------------------------------------------------------------------------------------------------------------------------------------------------------------------------------------------------------------------------------------------------------------------------------------------------------------------------------------------------------------------------------------------------------------------------------------------------------------------------------------------------|----------|
| SL. NE    | My & them                                                                                                                                                                                                                                                                                                                                                                                                                                                                                                                                                                                                                                                                                                                                                                                                                                                                                                                                                                                                                                                                                                                                                                                                                                                                                                                                                                                                                                                                                                                                                                                                                                                                                                                                                                                                                                                                                                                                                                                                                                                                                                                      | Page     |
| 1 100     | The state of the s |          |
| 1.        | Foodball —                                                                                                                                                                                                                                                                                                                                                                                                                                                                                                                                                                                                                                                                                                                                                                                                                                                                                                                                                                                                                                                                                                                                                                                                                                                                                                                                                                                                                                                                                                                                                                                                                                                                                                                                                                                                                                                                                                                                                                                                                                                                                                                     | 01       |
| 2.        | Volleyball                                                                                                                                                                                                                                                                                                                                                                                                                                                                                                                                                                                                                                                                                                                                                                                                                                                                                                                                                                                                                                                                                                                                                                                                                                                                                                                                                                                                                                                                                                                                                                                                                                                                                                                                                                                                                                                                                                                                                                                                                                                                                                                     | 02       |
| 3.        | Shoot Put                                                                                                                                                                                                                                                                                                                                                                                                                                                                                                                                                                                                                                                                                                                                                                                                                                                                                                                                                                                                                                                                                                                                                                                                                                                                                                                                                                                                                                                                                                                                                                                                                                                                                                                                                                                                                                                                                                                                                                                                                                                                                                                      | 03       |
| ц.        | Basketball                                                                                                                                                                                                                                                                                                                                                                                                                                                                                                                                                                                                                                                                                                                                                                                                                                                                                                                                                                                                                                                                                                                                                                                                                                                                                                                                                                                                                                                                                                                                                                                                                                                                                                                                                                                                                                                                                                                                                                                                                                                                                                                     | 04       |
| 5.        | Discuss Through -                                                                                                                                                                                                                                                                                                                                                                                                                                                                                                                                                                                                                                                                                                                                                                                                                                                                                                                                                                                                                                                                                                                                                                                                                                                                                                                                                                                                                                                                                                                                                                                                                                                                                                                                                                                                                                                                                                                                                                                                                                                                                                              | 05       |
| 6.        | Creicket Bat                                                                                                                                                                                                                                                                                                                                                                                                                                                                                                                                                                                                                                                                                                                                                                                                                                                                                                                                                                                                                                                                                                                                                                                                                                                                                                                                                                                                                                                                                                                                                                                                                                                                                                                                                                                                                                                                                                                                                                                                                                                                                                                   | 06       |
| 7.        | Badminton Racket -                                                                                                                                                                                                                                                                                                                                                                                                                                                                                                                                                                                                                                                                                                                                                                                                                                                                                                                                                                                                                                                                                                                                                                                                                                                                                                                                                                                                                                                                                                                                                                                                                                                                                                                                                                                                                                                                                                                                                                                                                                                                                                             | Fo       |
| 8.        | Table Tenis Racket                                                                                                                                                                                                                                                                                                                                                                                                                                                                                                                                                                                                                                                                                                                                                                                                                                                                                                                                                                                                                                                                                                                                                                                                                                                                                                                                                                                                                                                                                                                                                                                                                                                                                                                                                                                                                                                                                                                                                                                                                                                                                                             | 80       |
| 9.        | Badminton Shuttle -                                                                                                                                                                                                                                                                                                                                                                                                                                                                                                                                                                                                                                                                                                                                                                                                                                                                                                                                                                                                                                                                                                                                                                                                                                                                                                                                                                                                                                                                                                                                                                                                                                                                                                                                                                                                                                                                                                                                                                                                                                                                                                            | 0.9      |
| 70.       | Jeveling Shrough                                                                                                                                                                                                                                                                                                                                                                                                                                                                                                                                                                                                                                                                                                                                                                                                                                                                                                                                                                                                                                                                                                                                                                                                                                                                                                                                                                                                                                                                                                                                                                                                                                                                                                                                                                                                                                                                                                                                                                                                                                                                                                               | 10       |
| 11.       | Kone                                                                                                                                                                                                                                                                                                                                                                                                                                                                                                                                                                                                                                                                                                                                                                                                                                                                                                                                                                                                                                                                                                                                                                                                                                                                                                                                                                                                                                                                                                                                                                                                                                                                                                                                                                                                                                                                                                                                                                                                                                                                                                                           | Lit L'A  |
| 12.       | Careron board -                                                                                                                                                                                                                                                                                                                                                                                                                                                                                                                                                                                                                                                                                                                                                                                                                                                                                                                                                                                                                                                                                                                                                                                                                                                                                                                                                                                                                                                                                                                                                                                                                                                                                                                                                                                                                                                                                                                                                                                                                                                                                                                | 12       |
| 13.       | creicket Stump                                                                                                                                                                                                                                                                                                                                                                                                                                                                                                                                                                                                                                                                                                                                                                                                                                                                                                                                                                                                                                                                                                                                                                                                                                                                                                                                                                                                                                                                                                                                                                                                                                                                                                                                                                                                                                                                                                                                                                                                                                                                                                                 | 13       |
| 14 -      | HOCKEY Stick -                                                                                                                                                                                                                                                                                                                                                                                                                                                                                                                                                                                                                                                                                                                                                                                                                                                                                                                                                                                                                                                                                                                                                                                                                                                                                                                                                                                                                                                                                                                                                                                                                                                                                                                                                                                                                                                                                                                                                                                                                                                                                                                 | 14       |
| 15.       | Goal Post (Football) -                                                                                                                                                                                                                                                                                                                                                                                                                                                                                                                                                                                                                                                                                                                                                                                                                                                                                                                                                                                                                                                                                                                                                                                                                                                                                                                                                                                                                                                                                                                                                                                                                                                                                                                                                                                                                                                                                                                                                                                                                                                                                                         | 15       |
| 16.       | Roal Bare (Football) -                                                                                                                                                                                                                                                                                                                                                                                                                                                                                                                                                                                                                                                                                                                                                                                                                                                                                                                                                                                                                                                                                                                                                                                                                                                                                                                                                                                                                                                                                                                                                                                                                                                                                                                                                                                                                                                                                                                                                                                                                                                                                                         | 7.6      |
| 17.       | Football net Post -                                                                                                                                                                                                                                                                                                                                                                                                                                                                                                                                                                                                                                                                                                                                                                                                                                                                                                                                                                                                                                                                                                                                                                                                                                                                                                                                                                                                                                                                                                                                                                                                                                                                                                                                                                                                                                                                                                                                                                                                                                                                                                            | 17       |
| 18.       | Jensey                                                                                                                                                                                                                                                                                                                                                                                                                                                                                                                                                                                                                                                                                                                                                                                                                                                                                                                                                                                                                                                                                                                                                                                                                                                                                                                                                                                                                                                                                                                                                                                                                                                                                                                                                                                                                                                                                                                                                                                                                                                                                                                         | 18       |
| 19.       | Mini goal Post                                                                                                                                                                                                                                                                                                                                                                                                                                                                                                                                                                                                                                                                                                                                                                                                                                                                                                                                                                                                                                                                                                                                                                                                                                                                                                                                                                                                                                                                                                                                                                                                                                                                                                                                                                                                                                                                                                                                                                                                                                                                                                                 | 19       |
| 20.       | Goal Bare (mini)                                                                                                                                                                                                                                                                                                                                                                                                                                                                                                                                                                                                                                                                                                                                                                                                                                                                                                                                                                                                                                                                                                                                                                                                                                                                                                                                                                                                                                                                                                                                                                                                                                                                                                                                                                                                                                                                                                                                                                                                                                                                                                               | 20 11 11 |
| 21.       | Campet                                                                                                                                                                                                                                                                                                                                                                                                                                                                                                                                                                                                                                                                                                                                                                                                                                                                                                                                                                                                                                                                                                                                                                                                                                                                                                                                                                                                                                                                                                                                                                                                                                                                                                                                                                                                                                                                                                                                                                                                                                                                                                                         | 21       |
| 29.       | Madtress                                                                                                                                                                                                                                                                                                                                                                                                                                                                                                                                                                                                                                                                                                                                                                                                                                                                                                                                                                                                                                                                                                                                                                                                                                                                                                                                                                                                                                                                                                                                                                                                                                                                                                                                                                                                                                                                                                                                                                                                                                                                                                                       | _ 22     |
| 23.       | Long jump moltress _                                                                                                                                                                                                                                                                                                                                                                                                                                                                                                                                                                                                                                                                                                                                                                                                                                                                                                                                                                                                                                                                                                                                                                                                                                                                                                                                                                                                                                                                                                                                                                                                                                                                                                                                                                                                                                                                                                                                                                                                                                                                                                           | 2.3      |
| 24.       | Long jump equipment -                                                                                                                                                                                                                                                                                                                                                                                                                                                                                                                                                                                                                                                                                                                                                                                                                                                                                                                                                                                                                                                                                                                                                                                                                                                                                                                                                                                                                                                                                                                                                                                                                                                                                                                                                                                                                                                                                                                                                                                                                                                                                                          | _ 24     |
| 25.       | Boxing Preactice man -                                                                                                                                                                                                                                                                                                                                                                                                                                                                                                                                                                                                                                                                                                                                                                                                                                                                                                                                                                                                                                                                                                                                                                                                                                                                                                                                                                                                                                                                                                                                                                                                                                                                                                                                                                                                                                                                                                                                                                                                                                                                                                         | 25       |
| 26.       | Carenom local striker -                                                                                                                                                                                                                                                                                                                                                                                                                                                                                                                                                                                                                                                                                                                                                                                                                                                                                                                                                                                                                                                                                                                                                                                                                                                                                                                                                                                                                                                                                                                                                                                                                                                                                                                                                                                                                                                                                                                                                                                                                                                                                                        | _ 26     |
| 27.       | Badminton Het _                                                                                                                                                                                                                                                                                                                                                                                                                                                                                                                                                                                                                                                                                                                                                                                                                                                                                                                                                                                                                                                                                                                                                                                                                                                                                                                                                                                                                                                                                                                                                                                                                                                                                                                                                                                                                                                                                                                                                                                                                                                                                                                | 27       |