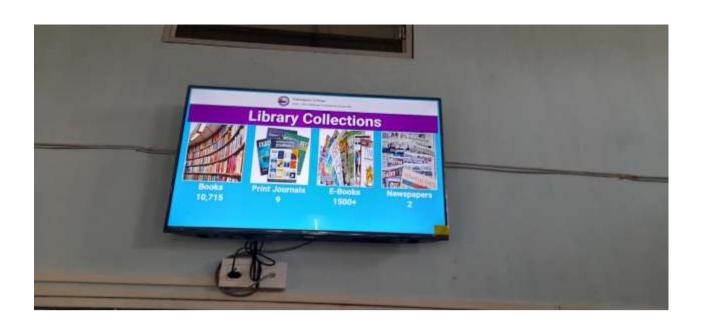

#### Library as a Learning Resource

4.2.1: Library is automated using Integrated Library Management System (ILMS), subscription to e-resources, amount spent on purchase of books, journals and per day usage of library