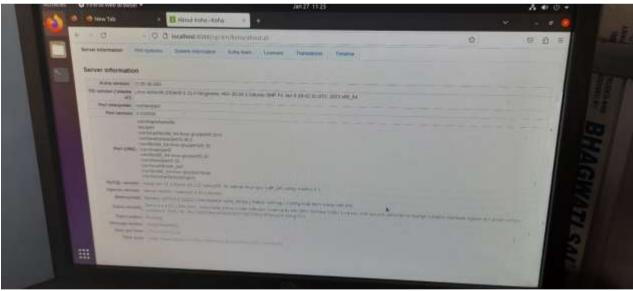

#### Library as a Learning Resource

4.2.1: Library is automated using Integrated Library Management System (ILMS), subscription to e-resources, amount spent on purchase of books, journals and per day usage of library