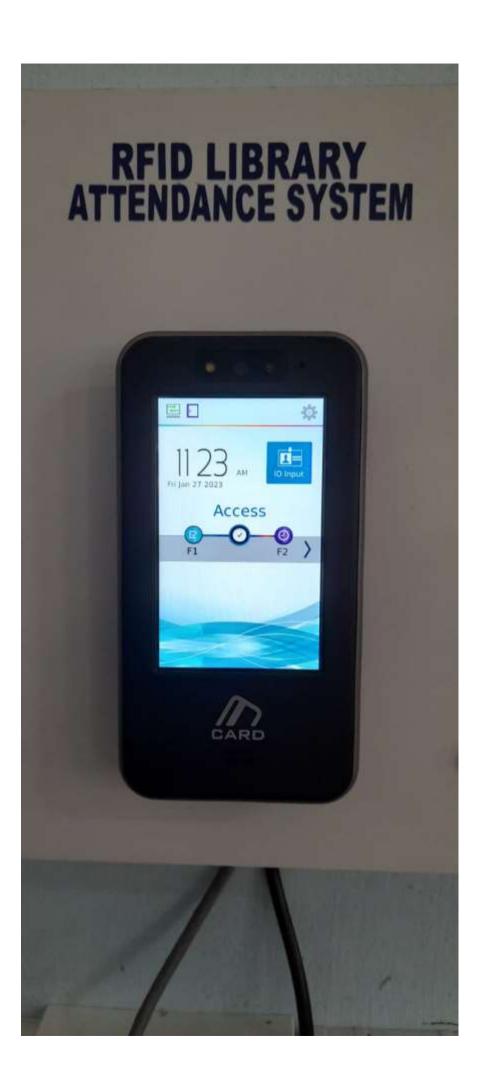

#### Library as a Learning Resource

4.2.1: Library is automated using Integrated Library Management System (ILMS), subscription to e-resources, amount spent on purchase of books, journals and per day usage of library