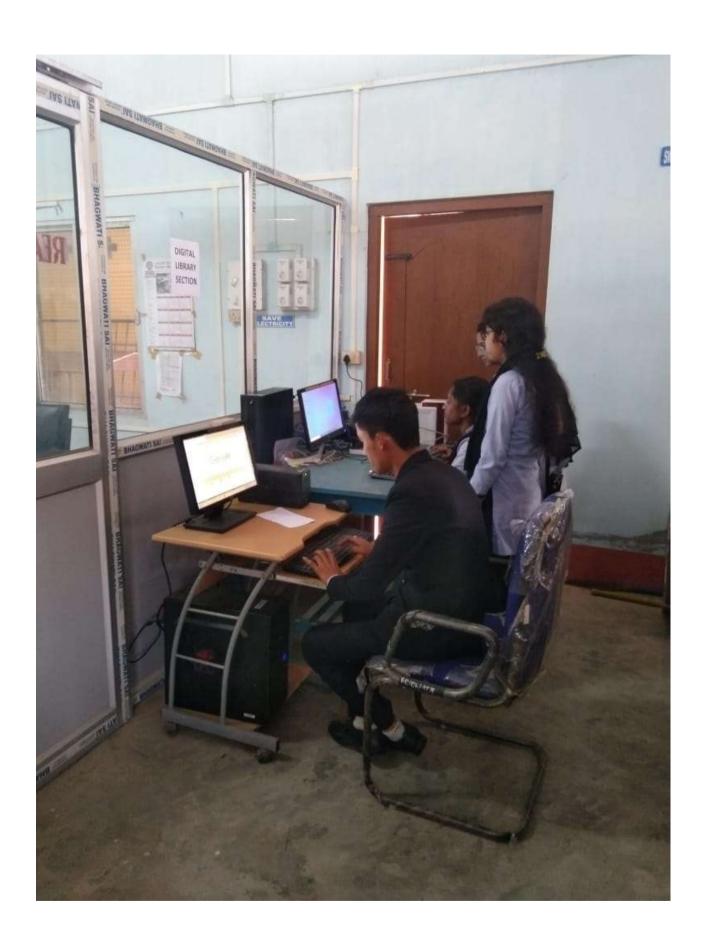

#### Library as a Learning Resource

4.2.1: Library is automated using Integrated Library Management System (ILMS), subscription to e-resources, amount spent on purchase of books, journals and per day usage of library