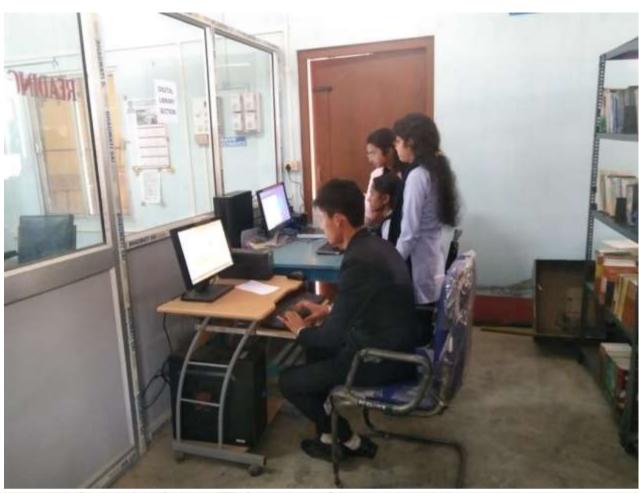

#### Library as a Learning Resource

4.2.1: Library is automated using Integrated Library Management System (ILMS), subscription to e-resources, amount spent on purchase of books, journals and per day usage of library