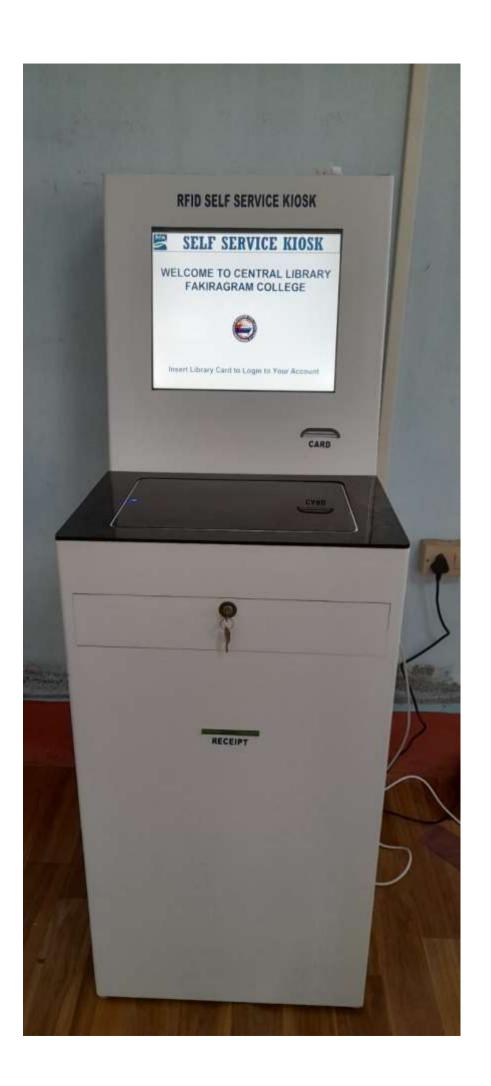

#### Library as a Learning Resource

4.2.1: Library is automated using Integrated Library Management System (ILMS), subscription to e-resources, amount spent on purchase of books, journals and per day usage of library