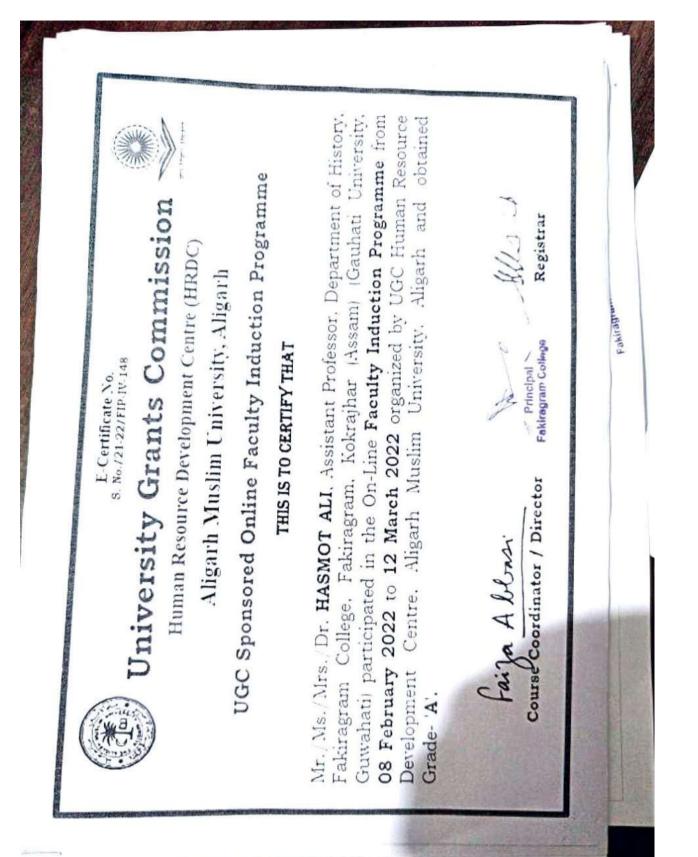

| Attested<br>Principal                                                                                    |
|                                   | Elec<br>Supported by Ministry of Electr<br>Indian In<br>Certific                                                                                                                                | $ \begin{array}{cccc} This is to certify that \\ \hline Mr/Ms. & \ensuremath{\int a \ensuremath{\mathcal{D}ou} \e$ | Prof. Ratnajit Bhattacharjee<br>pt, E&JCT Academy<br>Indian Institute of Technology Guwahatt<br>Guwahatt |







HOD-CSE, IGDTUW Indira Gandhi Delhi Technical University For Women This is to Certify that Dr./Mr./Ms. Hasmot Ali of Fakiragram College has attended the One Week online Faculty Development Programme on organized by department of Computer Science & Engineering, Indira Gandhi "Introduction to Machine Learning" from 21-06-2021 to 25-06-2021 Prof.Seeja.K.R (Established by Govt. of Delhi vide Act 09 of 2012) **Certificate of Participation** Kashmere Gate, Delhi-110006. Delhi Technical University for Women (IGDTUW), Delhi. INP BOLD Dr.Ravinder.M Faklragram Collaga - Principal Coordinator (((Juiney

|                                                                                                                                                    | ASSISTANT<br>PROFESSOR<br>has Successfully co