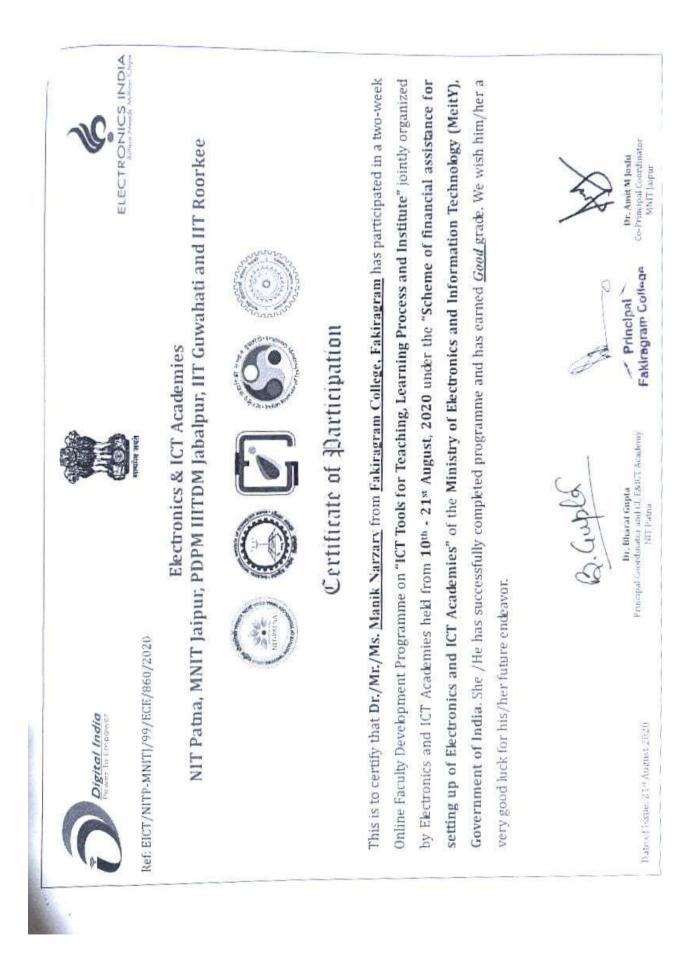

|                                                            |                                          |

|--|



This is to certify that



Centre, Gauhati University and Sponsored by Director of Education, BTC, Assam at Girls' College, Kokrajhar during has successfully completed the "Two Weeks Faculty Development Programme on Advanced Research Methodology" organised by IQAC, Girls' College, Kokrajhar in association with Human Resource Development 17th February to 1st March 2020.

Dr. Rajil Kuhar Bas

Girts' College, Kokralhar Dr Ažizur Rahman Principal Vc

Girts' College, Kokrajhar Course Coordinator

IQAC, Girls' College, Kokrajhar Fakiragram Coll496 Neel Kumar Brahma Coordinator - principal



| University Grants Commission<br>Human Resource Development Centre (HRDC)<br>Aligarh Muslim University, Aligarh<br>UGC Sponsored Online Workshop<br>This is to certify that | Mr./Ms./Dr. MANIK NARZARY, Assistant Professor.<br>Department of Bodo, Fakiragram College, Fakiragram participated in the Online Workshop<br>on Communicable Disease, Health and Hygiene from 03 March 2021 to 09 March 2021<br>organized by UGC Human Resource Development Centre, Aligarh Muslim University,<br>Aligarh. | Fakiragram Culluga<br>Principal<br>Director |
|----------------------------------------------------------------------------------------------------------------------------------------------------------------------------|--------------------------------------------------------------------------------------