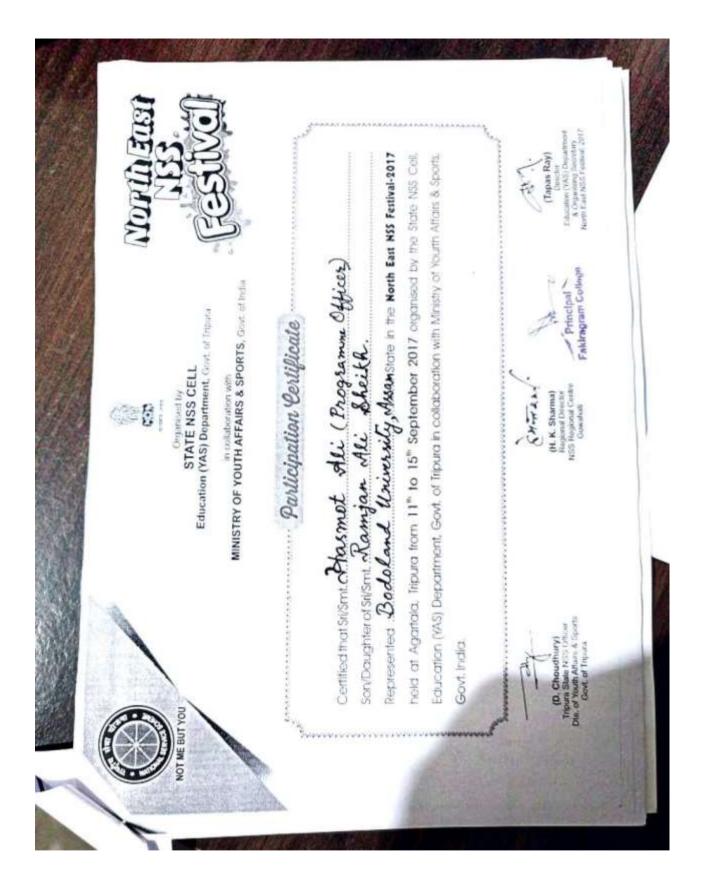

| Attested<br>Principal                                                                                    |
|                                   | Elec<br>Supported by Ministry of Electr<br>Indian In<br>Certific                                                                                                                                | $ \begin{array}{cccc} This is to certify that \\ \hline Mr/Ms. & \ensuremath{\int a \ensuremath{\mathcal{D}ou} \e$ | Prof. Ratnajit Bhattacharjee<br>pt, E&JCT Academy<br>Indian Institute of Technology Guwahatt<br>Guwahatt |







HOD-CSE, IGDTUW Indira Gandhi Delhi Technical University For Women This is to Certify that Dr./Mr./Ms. Hasmot Ali of Fakiragram College has attended the One Week online Faculty Development Programme on organized by department of Computer Science & Engineering, Indira Gandhi "Introduction to Machine Learning" from 21-06-2021 to 25-06-2021 Prof.Seeja.K.R (Established by Govt. of Delhi vide Act 09 of 2012) **Certificate of Participation** Kashmere Gate, Delhi-110006. Delhi Technical University for Women (IGDTUW), Delhi. INP BOLD Dr.Ravinder.M Faklragram Collaga - Principal Coordinator (((Juiney

|                                                                                                                                                    | ASSISTANT<br>PROFESSOR<br>has Successfully comp