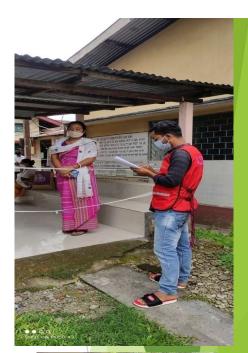

# Day 1 - 4 Date: 1<sup>st</sup> June to 4<sup>th</sup> June 2021

Nature service: Psychosocial Support

Location: Dotma Revenue Circle

No. of Students: 28

In the first four days our NSS volunteers conducted number of activities for psychological and mental support covering almost every remote areas of the Dotma Revenue Circle. We visited door to door and try to aware people on vaccination, using of face mask, sanitization, not to believe on fake news on vaccination etc. We sensitized a large number of people. We also helped people in online registration for vaccination. We visited some covid-19 affected families and gave mental and moral support to them. Even some volunteers are entrusted with Covid Test, Vaccination, and other related services on regular basis.