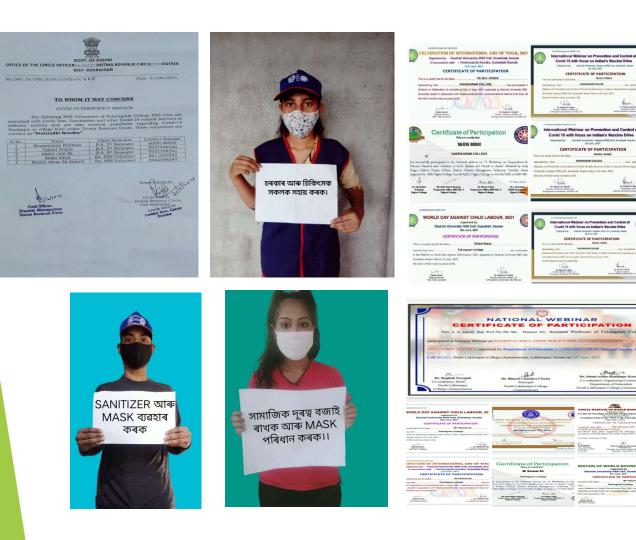

### FAKIRAGRAM COLLEGE, FAKIRAGRAM, DIST- KOKRAJHAR (BTR), ASSAM

Name of the Coordinator: MR. HASMOT ALI, Asst. Prof cum PO, NSS

Email: <u>hasmotalifak@gmail.com</u>

Phone No: 7002484696

The trainee Student Volunteers of Fakiragram College, Assam have recently completed a twenty five days 'Sewa' programme where student volunteers of the college rendered essential services to the needy and unreached people of Dotma revenue circle under kokrajhar District. The program started from 1<sup>st</sup> of June 2021 to 25<sup>th</sup> June-2021. Dr Chan Miah Ahmed, Principal (i/c) of the college was the chief patron of these humane endeavor. Mr Hasmot Ali, Assistant Prof. cum Programme Officer, NSS have guided the student volunteers in various activities related to Covid-19. It is done as per guidance of MGNCRE, Ministry of Education, Govt of India.

# Day 1 - 4 Date: 1<sup>st</sup> June to 4<sup>th</sup> June 2021

Nature service: Psychosocial Support

Location: Dotma Revenue Circle

No. of Students: 28

In the first four days our NSS volunteers conducted number of activities for psychological and mental support covering almost every remote areas of the Dotma Revenue Circle. We visited door to door and try to aware people on vaccination, using of face mask, sanitization, not to believe on fake news on vaccination etc. We sensitized a large number of people. We also helped people in online registration for vaccination. We visited some covid-19 affected families and gave mental and moral support to them. Even some volunteers are entrusted with Covid Test, Vaccination, and other related services on regular basis.

#### No. of Students: 28

From 5<sup>th</sup> to 8<sup>th</sup> June our volunteers done various activities like-distribution of masks and sanitizers to the poor people and vendors free of cost . During this period they worked for maintaining social distance in market area , ATM centre and other important places where number of people gathered regularly for various purposes. We also observed world Environment Day on 5<sup>th</sup> June 2021 by plantation.

1. Helped health team to test covid-19 of train passengers at Fakiragram Railway station.

2. Senitization & Mask distribution etc.

3. Try to create awareness via social media like Facebook, whatsapp,etc.

## *Day 13-16 Date: 13<sup>th</sup> to 16<sup>th</sup> June 2021*

Nature of Service: Hospital & Non-hospital and other related services.

Location: Fakiragram

No. of Students: 28

From 13<sup>th</sup> to 16<sup>th</sup> June our volunteers helped in vaccination, covid test, maintanence of social distancing, opened COVID HELP DESK etc.

Some volunteers also takes training on disaster management.

In addition to the above activities our volunteers have been doing some other activities on regular basis.

- 1. shared government orders via social media issued time to time
- 2. Takes training on various issues relating to covid -19
- 3. Participated in various state, National & International level webinars.
- 4. shared awareness videos, messages, registration for vaccination,
- 5. Downloaded Arogya Setu App, I.got registration
- 6. communicate with covid patient and their family members.
- 7. worked on stigma, Do's and Do not
- 8. Registered and serving as protirodhi Bondhu
- 9. celebrated various important days ( WED, Int Yoga D, W D A Ch Labour, No Tob D
- **10.** Awareness program on the importance of vaccination.
- 11. Serving in various COVID TEST and vaccination centres