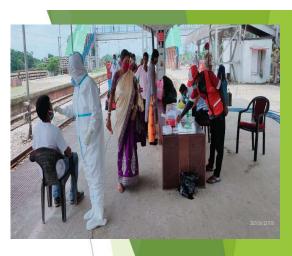

1. Helped health team to test covid-19 of train passengers at Fakiragram Railway station.

2. Senitization & Mask distribution etc.

3. Try to create awareness via social media like Facebook, whatsapp,etc.

Deputy Commissioner (DC) of kokrajhar dist visited the covid testing centre at Fakiragram Railway station and encouraged us a lot and shared our activities in social media tagging CMO page.

Separate isolation area for passengers who are tested Covid positive has been demarcated at Fakiragram Railway station under Dotma Rev Circle. Pratiradhi Bandhus have been stationed at Screening centres as additional manpower and for assistance. CMO Assam

Report From Fakiragram Railway Station Covid-19 Test Total Covid-19 Test:- 65 Positive Patient:- Nill

ABDUL JOLIL SK Fakiragram Collage NSS Volunteer