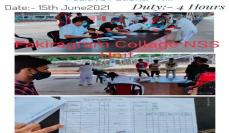

| - Che                  | -                                                                                    | Garat           |  |



Report From Fakiragram Railway Station Covid-19 Test Total Covid-19 Test:- 65 Positive Patient:- Nill



ABDUL JOLIL SK Fakiragram Collage NSS Volunteer



























### Let's Know Our Helping Hands.

- DR CHAN MIAH AHMED ( PRINCIPAL)
- MR.HASMOT ALI( NODAL OFFICER )
   ROUSONALOM RAHMAN ( GROUP LEADER)
- TALIZUL HOQUE (GROUP LEADER)
- ✤ ABDUL JOLIL SK ( GROUP LEADER)
- TUMPA NATH ( GROUP LEADER)
- FOZIRUL HOQUE ( GROUP LEADER)
- GOBINGO DAS ( GROUP LEADER)
- ✤ AKRIMUL ISLAM
- ✤ NUR ALOM HOQUE
- ✤ RAFIKUL ISLAM
- ✤ SUSMITA SARKAR
- ✤ SUFIYA SULTANA
- ✤ JAHIDA BEGUM
- ✤ SALMA KHATUN

- ✤ SAMINUR HOQUE
- ✤ MOMINUL ISLAM
- DEEP TALUKDAR
- GULJAR HUSSAIN
- ✤ MOHSINA BEGUM
- ✤ NOUSHAD ALI
- ✤ SALMA KHATUN
- SALAMI AKTAR KHAN
- ✤ GULJAR HUSSAIN
- FAROOQ ABDULLAH
- MAIDUL HOQUE
- \* MOHIBUL HOQUE

THANK YOU

SAHADEB ROY