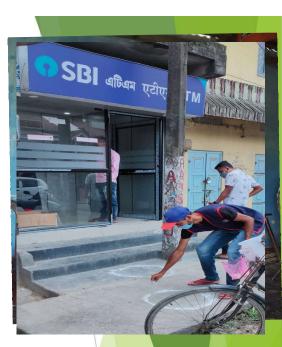

#### No. of Students: 28

From 5<sup>th</sup> to 8<sup>th</sup> June our volunteers done various activities like-distribution of masks and sanitizers to the poor people and vendors free of cost . During this period they worked for maintaining social distance in market area , ATM centre and other important places where number of people gathered regularly for various purposes. We also observed world Environment Day on 5<sup>th</sup> June 2021 by plantation.