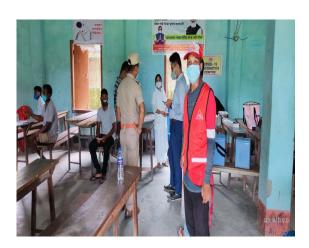

## *Day 17-20 Date: 17<sup>th</sup>-20th June 2021*

Nature of Service: Medical and other Support.

Location: Fakiragram

No. of Students: 28

During this period our volunteers were helping in registration work, maintenance of socoal distancing in various covid 19 vaccination centers under Dotma Circle.