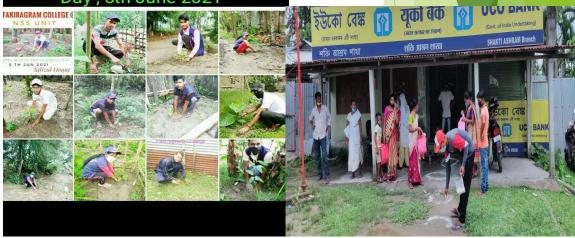

#### No. of Students: 28

From 5<sup>th</sup> to 8<sup>th</sup> June our volunteers done various activities like-distribution of masks and sanitizers to the poor people and vendors free of cost . During this period they worked for maintaining social distance in market area , ATM centre and other important places where number of people gathered regularly for various purposes. We also observed world Environment Day on 5<sup>th</sup> June 2021 by plantation.

NSS UNIT,Fakiragram College Observed World Environment Day , 5th June-2021