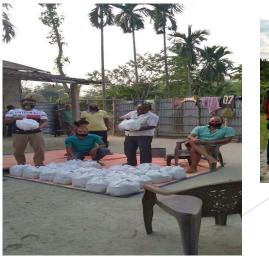

#### No. of Students: 28

From 5<sup>th</sup> to 8<sup>th</sup> June our volunteers done various activities like-distribution of masks and sanitizers to the poor people and vendors free of cost . During this period they worked for maintaining social distance in market area , ATM centre and other important places where number of people gathered regularly for various purposes. We also observed world Environment Day on 5<sup>th</sup> June 2021 by plantation.