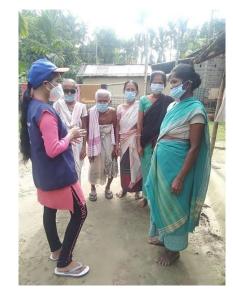

# Day 1 - 4 Date: 1<sup>st</sup> June to 4<sup>th</sup> June 2021

Nature service: Psychosocial Support

Location: Dotma Revenue Circle

No. of Students: 28

In the first four days our NSS volunteers conducted number of activities for psychological and mental support covering almost every remote areas of the Dotma Revenue Circle. We visited door to door and try to aware people on vaccination, using of face mask, sanitization, not to believe on fake news on vaccination etc. We sensitized a large number of people. We also helped people in online registration for vaccination. We visited some covid-19 affected families and gave mental and moral support to them. Even some volunteers are entrusted with Covid Test, Vaccination, and other related services on regular basis.