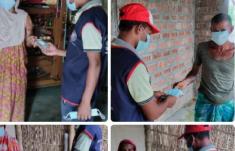

#### No. of Students: 28

From 5<sup>th</sup> to 8<sup>th</sup> June our volunteers done various activities like-distribution of masks and sanitizers to the poor people and vendors free of cost . During this period they worked for maintaining social distance in market area , ATM centre and other important places where number of people gathered regularly for various purposes. We also observed world Environment Day on 5<sup>th</sup> June 2021 by plantation.

1. Helped health team to test covid-19 of train passengers at Fakiragram Railway station.

2. Senitization & Mask distribution etc.

3. Try to create awareness via social media like Facebook, whatsapp,etc.