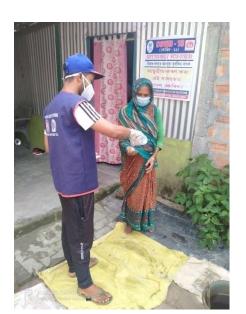

#### No. of Students: 28

From 5<sup>th</sup> to 8<sup>th</sup> June our volunteers done various activities like-distribution of masks and sanitizers to the poor people and vendors free of cost . During this period they worked for maintaining social distance in market area , ATM centre and other important places where number of people gathered regularly for various purposes. We also observed world Environment Day on 5<sup>th</sup> June 2021 by plantation.