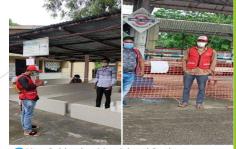

## *Day 13-16 Date: 13<sup>th</sup> to 16<sup>th</sup> June 2021*

Nature of Service: Hospital & Non-hospital and other related services.

Location: Fakiragram

No. of Students: 28

From 13<sup>th</sup> to 16<sup>th</sup> June our volunteers helped in vaccination, covid test, maintanence of social distancing, opened COVID HELP DESK etc.

Deputy Commissioner (DC) of kokrajhar dist visited the covid testing centre at Fakiragram Railway station and encouraged us a lot and shared our activities in social media tagging CMO page.

Separate isolation area for passengers who are tested Covid positive has been demarcated at Fakiragram Railway station under Dotma Rev Circle. Pratiradhi Bandhus have been stationed at Screening centres as additional manpower and for assistance. CMO Assam