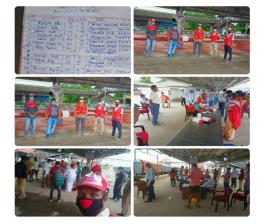

1. Helped health team to test covid-19 of train passengers at Fakiragram Railway station.

2. Senitization & Mask distribution etc.

3. Try to create awareness via social media like Facebook, whatsapp,etc.

Deputy Commissioner (DC) of kokrajhar dist visited the covid testing centre at Fakiragram Railway station and encouraged us a lot and shared our activities in social media tagging CMO page.

Separate isolation area for passengers who are tested Covid positive has been demarcated at Fakiragram Railway station under Dotma Rev Circle. Pratiradhi Bandhus have been stationed at Screening centres as additional manpower and for assistance. CMO Assam