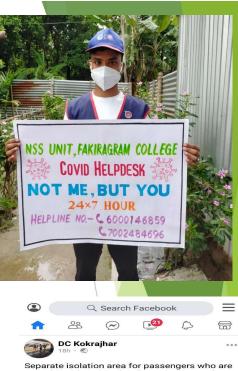

### NOT ME BUT YOU

## *Day 13-16 Date: 13<sup>th</sup> to 16<sup>th</sup> June 2021*

Nature of Service: Hospital & Non-hospital and other related services.

Location: Fakiragram

No. of Students: 28

From 13<sup>th</sup> to 16<sup>th</sup> June our volunteers helped in vaccination, covid test, maintanence of social distancing, opened COVID HELP DESK etc.

Deputy Commissioner (DC) of kokrajhar dist visited the covid testing centre at Fakiragram Railway station and encouraged us a lot and shared our activities in social media tagging CMO page.

Separate isolation area for passengers who are tested Covid positive has been demarcated at Fakiragram Railway station under Dotma Rev Circle. Pratiradhi Bandhus have been stationed at Screening centres as additional manpower and for assistance. CMO Assam