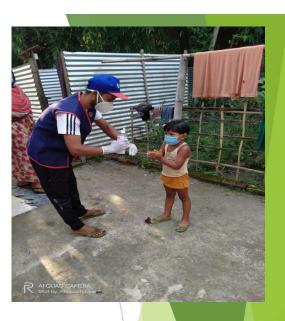

# Day 1 - 4 Date: 1<sup>st</sup> June to 4<sup>th</sup> June 2021

Nature service: Psychosocial Support

Location: Dotma Revenue Circle

No. of Students: 28

In the first four days our NSS volunteers conducted number of activities for psychological and mental support covering almost every remote areas of the Dotma Revenue Circle. We visited door to door and try to aware people on vaccination, using of face mask, sanitization, not to believe on fake news on vaccination etc. We sensitized a large number of people. We also helped people in online registration for vaccination. We visited some covid-19 affected families and gave mental and moral support to them. Even some volunteers are entrusted with Covid Test, Vaccination, and other related services on regular basis.