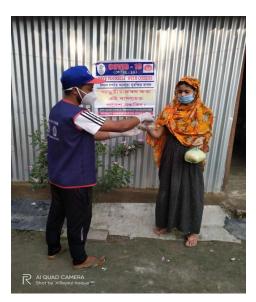

### *Day 21-24 Date: 21st-24<sup>th</sup> June 2021*

Nature of Service: Family support and other services.

Location: Dotma

No. of students: 28

During this period we helped some needy people of our locality supplying food items like- rice, dal, biscuits etc. More than 35 families were benefitted.