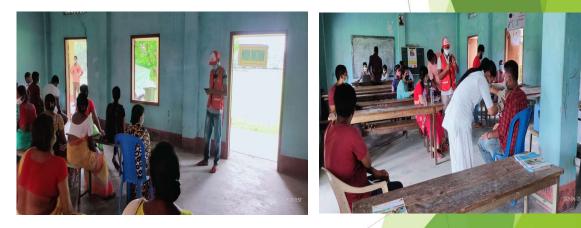

# Day 1 - 4 Date: 1<sup>st</sup> June to 4<sup>th</sup> June 2021

Nature service: Psychosocial Support

Location: Dotma Revenue Circle

No. of Students: 28

In the first four days our NSS volunteers conducted number of activities for psychological and mental support covering almost every remote areas of the Dotma Revenue Circle. We visited door to door and try to aware people on vaccination, using of face mask, sanitization, not to believe on fake news on vaccination etc. We sensitized a large number of people. We also helped people in online registration for vaccination. We visited some covid-19 affected families and gave mental and moral support to them. Even some volunteers are entrusted with Covid Test, Vaccination, and other related services on regular basis.

### *Day 21-24 Date: 21st-24<sup>th</sup> June 2021*

Nature of Service: Family support and other services.

Location: Dotma

No. of students: 28

During this period we helped some needy people of our locality supplying food items like- rice, dal, biscuits etc. More than 35 families were benefitted.