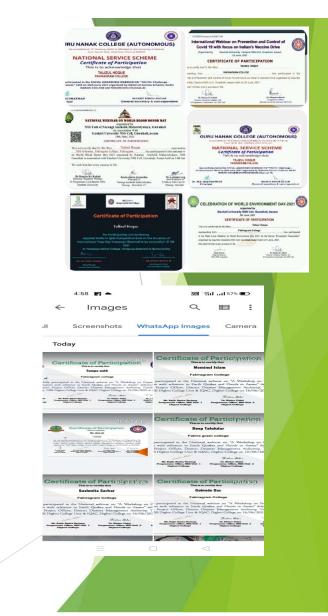

Some volunteers also takes training on disaster management.

In addition to the above activities our volunteers have been doing some other activities on regular basis.

- 1. shared government orders via social media issued time to time
- 2. Takes training on various issues relating to covid -19
- 3. Participated in various state, National & International level webinars.
- 4. shared awareness videos, messages, registration for vaccination,
- 5. Downloaded Arogya Setu App, I.got registration
- 6. communicate with covid patient and their family members.
- 7. worked on stigma, Do's and Do not
- 8. Registered and serving as protirodhi Bondhu
- 9. celebrated various important days ( WED, Int Yoga D, W D A Ch Labour, No Tob D
- **10.** Awareness program on the importance of vaccination.
- 11. Serving in various COVID TEST and vaccination centres