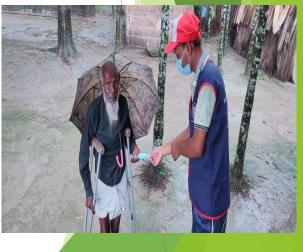

# Day 1 - 4 Date: 1<sup>st</sup> June to 4<sup>th</sup> June 2021

Nature service: Psychosocial Support

Location: Dotma Revenue Circle

No. of Students: 28

In the first four days our NSS volunteers conducted number of activities for psychological and mental support covering almost every remote areas of the Dotma Revenue Circle. We visited door to door and try to aware people on vaccination, using of face mask, sanitization, not to believe on fake news on vaccination etc. We sensitized a large number of people. We also helped people in online registration for vaccination. We visited some covid-19 affected families and gave mental and moral support to them. Even some volunteers are entrusted with Covid Test, Vaccination, and other related services on regular basis.

#### No. of Students: 28

From 5<sup>th</sup> to 8<sup>th</sup> June our volunteers done various activities like-distribution of masks and sanitizers to the poor people and vendors free of cost . During this period they worked for maintaining social distance in market area , ATM centre and other important places where number of people gathered regularly for various purposes. We also observed world Environment Day on 5<sup>th</sup> June 2021 by plantation.