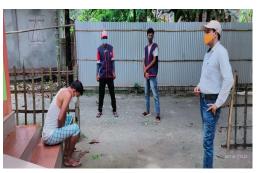

Some volunteers also takes training on disaster management.

In addition to the above activities our volunteers have been doing some other activities on regular basis.

- 1. shared government orders via social media issued time to time
- 2. Takes training on various issues relating to covid -19
- 3. Participated in various state, National & International level webinars.
- 4. shared awareness videos, messages, registration for vaccination,
- 5. Downloaded Arogya Setu App, I.got registration
- 6. communicate with covid patient and their family members.
- 7. worked on stigma, Do's and Do not
- 8. Registered and serving as protirodhi Bondhu
- 9. celebrated various important days ( WED, Int Yoga D, W D A Ch Labour, No Tob D
- **10.** Awareness program on the importance of vaccination.
- 11. Serving in various COVID TEST and vaccination centres