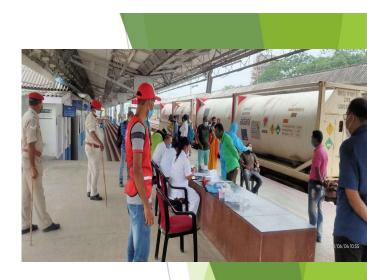

### Day 9-12 Date: 9<sup>th</sup> June-12<sup>th</sup> June 2021

*Nature of Service: Non-hospital, hospital & others related services:* 

Location: Fakiragram

No. of Students: 28

During this period our volunteers were engaged in several activities. These were

1. Helped health team to test covid-19 of train passengers at Fakiragram Railway station.

2. Senitization & Mask distribution etc.

3. Try to create awareness via social media like Facebook, whatsapp,etc.

Deputy Commissioner (DC) of kokrajhar dist visited the covid testing centre at Fakiragram Railway station and encouraged us a lot and shared our activities in social media tagging CMO page.

Separate isolation area for passengers who are tested Covid positive has been demarcated at Fakiragram Railway station under Dotma Rev Circle. Pratiradhi Bandhus have been stationed at Screening centres as additional manpower and for assistance. CMO Assam

Report From Fakiragram Railway Station Covid-19 Test Total Covid-19 Test:- 65 Positive Patient:- Nill

ABDUL JOLIL SK Fakiragram Collage NSS Volunteer