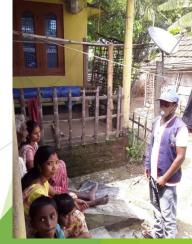

# Day 1 - 4 Date: 1<sup>st</sup> June to 4<sup>th</sup> June 2021

Nature service: Psychosocial Support

Location: Dotma Revenue Circle

No. of Students: 28

In the first four days our NSS volunteers conducted number of activities for psychological and mental support covering almost every remote areas of the Dotma Revenue Circle. We visited door to door and try to aware people on vaccination, using of face mask, sanitization, not to believe on fake news on vaccination etc. We sensitized a large number of people. We also helped people in online registration for vaccination. We visited some covid-19 affected families and gave mental and moral support to them. Even some volunteers are entrusted with Covid Test, Vaccination, and other related services on regular basis.