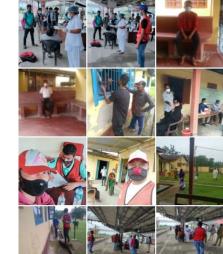

# Day 1 - 4 Date: 1<sup>st</sup> June to 4<sup>th</sup> June 2021

Nature service: Psychosocial Support

Location: Dotma Revenue Circle

No. of Students: 28

In the first four days our NSS volunteers conducted number of activities for psychological and mental support covering almost every remote areas of the Dotma Revenue Circle. We visited door to door and try to aware people on vaccination, using of face mask, sanitization, not to believe on fake news on vaccination etc. We sensitized a large number of people. We also helped people in online registration for vaccination. We visited some covid-19 affected families and gave mental and moral support to them. Even some volunteers are entrusted with Covid Test, Vaccination, and other related services on regular basis.

### Day 5-8 Date: 5<sup>th</sup> June to 8<sup>th</sup> June 2021

Nature of service: Non-hospital Management

Location: Dotma Revenue Circle

#### No. of Students: 28

From 5<sup>th</sup> to 8<sup>th</sup> June our volunteers done various activities like-distribution of masks and sanitizers to the poor people and vendors free of cost . During this period they worked for maintaining social distance in market area , ATM centre and other important places where number of people gathered regularly for various purposes. We also observed world Environment Day on 5<sup>th</sup> June 2021 by plantation.

### Day 9-12 Date: 9<sup>th</sup> June-12<sup>th</sup> June 2021

*Nature of Service: Non-hospital, hospital & others related services:* 

Location: Fakiragram

No. of Students: 28

During this period our volunteers were engaged in several activities. These were

1. Helped health team to test covid-19 of train passengers at Fakiragram Railway station.

2. Senitization & Mask distribution etc.

3. Try to create awareness via social media like Facebook, whatsapp,etc.

## *Day 13-16 Date: 13<sup>th</sup> to 16<sup>th</sup> June 2021*

Nature of Service: Hospital & Non-hospital and other related services.

Location: Fakiragram

No. of Students: 28

From 13<sup>th</sup> to 16<sup>th</sup> June our volunteers helped in vaccination, covid test, maintanence of social distancing, opened COVID HELP DESK etc.

## *Day 17-20 Date: 17<sup>th</sup>-20th June 2021*

Nature of Service: Medical and other Support.

Location: Fakiragram

No. of Students: 28

During this period our volunteers were helping in registration work, maintenance of socoal distancing in various covid 19 vaccination centers under Dotma Circle.

### *Day 21-24 Date: 21st-24<sup>th</sup> June 2021*

Nature of Service: Family support and other services.

Location: Dotma

No. of students: 28

During this period we helped some needy people of our locality supplying food items like- rice, dal, biscuits etc. More than 35 families were benefitted.