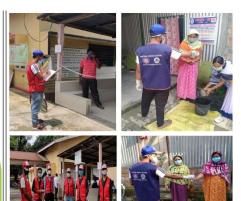

## *Day 17-20 Date: 17<sup>th</sup>-20th June 2021*

Nature of Service: Medical and other Support.

Location: Fakiragram

No. of Students: 28

During this period our volunteers were helping in registration work, maintenance of socoal distancing in various covid 19 vaccination centers under Dotma Circle.

### *Day 21-24 Date: 21st-24<sup>th</sup> June 2021*

Nature of Service: Family support and other services.

Location: Dotma

No. of students: 28

During this period we helped some needy people of our locality supplying food items like- rice, dal, biscuits etc. More than 35 families were benefitted.

Some volunteers also takes training on disaster management.

In addition to the above activities our volunteers have been doing some other activities on regular basis.

- 1. shared government orders via social media issued time to time
- 2. Takes training on various issues relating to covid -19
- 3. Participated in various state, National & International level webinars.
- 4. shared awareness videos, messages, registration for vaccination,
- 5. Downloaded Arogya Setu App, I.got registration
- 6. communicate with covid patient and their family members.
- 7. worked on stigma, Do's and Do not
- 8. Registered and serving as protirodhi Bondhu
- 9. celebrated various important days ( WED, Int Yoga D, W D A Ch Labour, No Tob D
- **10.** Awareness program on the importance of vaccination.
- 11. Serving in various COVID TEST and vaccination centres