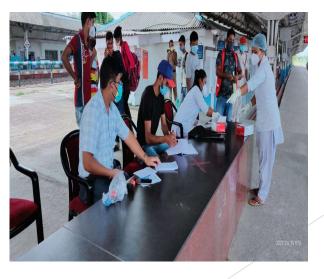

1. Helped health team to test covid-19 of train passengers at Fakiragram Railway station.

2. Senitization & Mask distribution etc.

3. Try to create awareness via social media like Facebook, whatsapp,etc.

Deputy Commissioner (DC) of kokrajhar dist visited the covid testing centre at Fakiragram Railway station and encouraged us a lot and shared our activities in social media tagging CMO page.

Separate isolation area for passengers who are tested Covid positive has been demarcated at Fakiragram Railway station under Dotma Rev Circle. Pratiradhi Bandhus have been stationed at Screening centres as additional manpower and for assistance. CMO Assam