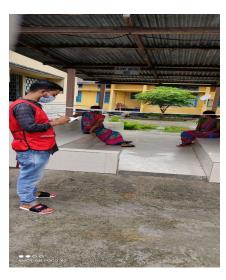

# Day 1 - 4 Date: 1<sup>st</sup> June to 4<sup>th</sup> June 2021

Nature service: Psychosocial Support

Location: Dotma Revenue Circle

No. of Students: 28

In the first four days our NSS volunteers conducted number of activities for psychological and mental support covering almost every remote areas of the Dotma Revenue Circle. We visited door to door and try to aware people on vaccination, using of face mask, sanitization, not to believe on fake news on vaccination etc. We sensitized a large number of people. We also helped people in online registration for vaccination. We visited some covid-19 affected families and gave mental and moral support to them. Even some volunteers are entrusted with Covid Test, Vaccination, and other related services on regular basis.

### Day 5-8 Date: 5<sup>th</sup> June to 8<sup>th</sup> June 2021

Nature of service: Non-hospital Management

Location: Dotma Revenue Circle

#### No. of Students: 28

From 5<sup>th</sup> to 8<sup>th</sup> June our volunteers done various activities like-distribution of masks and sanitizers to the poor people and vendors free of cost . During this period they worked for maintaining social distance in market area , ATM centre and other important places where number of people gathered regularly for various purposes. We also observed world Environment Day on 5<sup>th</sup> June 2021 by plantation.